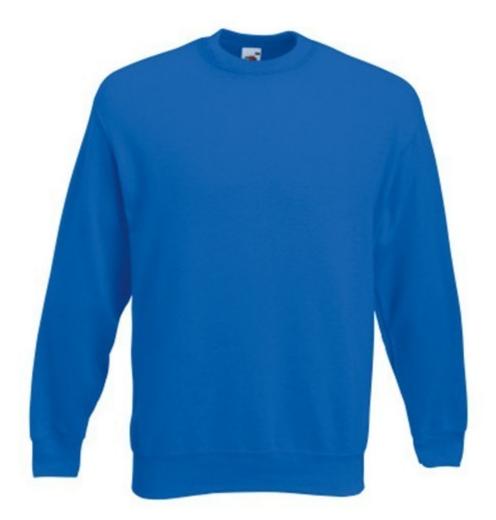

# FRUIT OF THE LOOM, CLASSIC SET-IN SWEAT, CLASSIC MEN'S SWEATSHIRT, ROYAL BLUE, S

# **Basic informations**

Size: S Package: 36/24 Length: 60 Width: 39.5 Height: 47 Size: S Color: Royal blue

### Specification

Fruit of the Loom, Classic Set-in Sweat, classic men's sweatshirt, royal blue, S. Lightweight classic men's sweatshirt, composed of 80% cotton and 20% polyester, 280gm / m2, with a light collar, duffle ends and sleeves. great for branding, leisure and all activities. Branding: DTG, screen printing, flex, flock